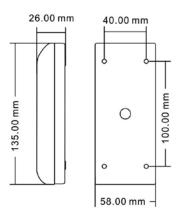

Dimension

## Metal Waterproof PIN Reader

| TECHNICAL PARAMETER   |                          |
|-----------------------|--------------------------|
| Operating Voltage     | 12V DC                   |
| Idle Current          | ≤30mA                    |
| Output Format         | Wiegand26-37(customized) |
| Support Cards         | HID                      |
| Response Time         | 0.1s                     |
| Card Reading Range    | 2-6cm                    |
| Operating Temperature | -40~60°C (-40°F~140°F)   |
| Operating Humidity    | 0~95% (non-condensing)   |
| Dimensions            | 135mm×58mm×26mm (L×W×H)  |