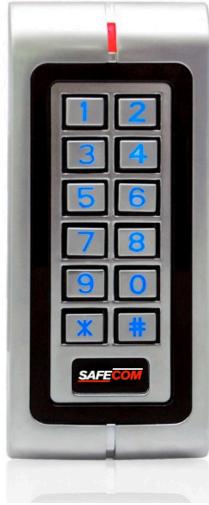

# **R4-KH**

## Metal Waterproof PIN Reader

| TECHNICAL PARAMETER   |                          |
|-----------------------|--------------------------|
| Operating Voltage     | 12V DC                   |
| Idle Current          | ≤30mA                    |
| Output Format         | Wiegand26-37(customized) |
| Support Cards         | HID                      |
| Response Time         | 0.1s                     |
| Card Reading Range    | 2-6cm                    |
| Operating Temperature | -40~60°C (-40°F~140°F)   |
| Operating Humidity    | 0~95% (non-condensing)   |
| Dimensions            | 135mm×58mm×26mm (L×W×H)  |

#### **CHARACTERISTICS**

- · Metal shell, waterproof, fully potted, confirms to IP65
- Support Card: 125KHz HID
- · Backlit keypad
- · Support single key 4Bit, 8Bit and 4-6 digits PIN output.
- · Additional functions: anti-tamper, built-in buzzer.
- · Suit for warehouse, bank, prison etc.